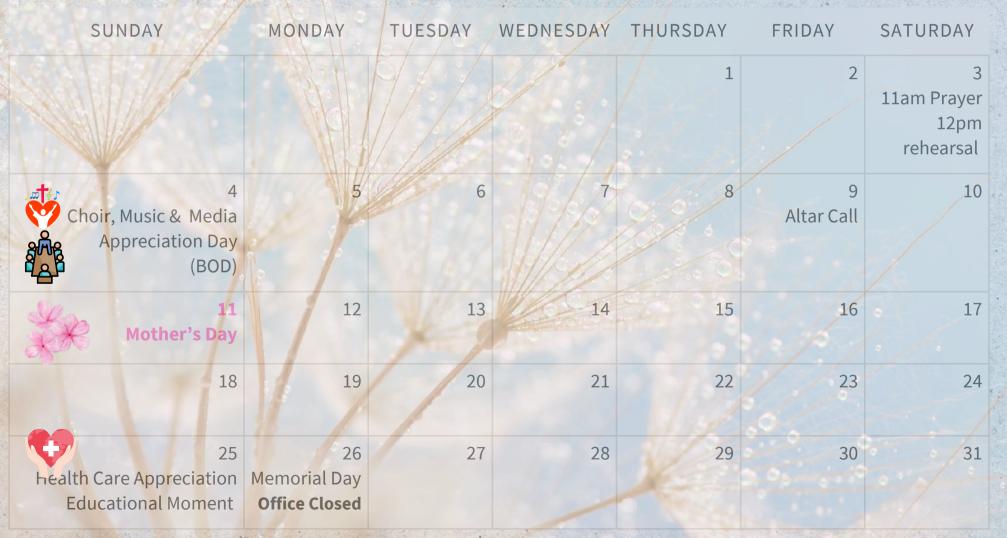

r>11am Prayer<br>Men's Prayer<br>Breakfast |
| 6<br>11am Svcs Men's<br>Climax Svcs 11am | 7      | 8       | 9         | 10       | 11<br>Marriage Ministry<br>Topic Night 7 to 9pm | 12                                            |
| 13<br>Palm<br>Sunday                     | 14     | 15      | 16        | 17       | 18<br>Good Friday<br>Foot Washing<br>Communion  | 19                                            |
| Resurrection<br>Service                  | 21     | 22      | 23        | 24       | 25<br>All Members<br>Meeting                    | 26                                            |
| 27                                       | 28     | 29      | 30        |          |                                                 |                                               |

### MAY 2025



# JUNE 2025

|      | SUNDAY             | MONDAY | TUESDAY | WEDNESDAY | THURSDAY                          | FRIDAY                                                        | SATURDAY                                                    |
|------|--------------------|--------|---------|-----------|-----------------------------------|---------------------------------------------------------------|-------------------------------------------------------------|
|      | 1                  | 2      | 3       | 4         | 5                                 | 6<br>TBT Installation<br>Celebration Svc<br>- Bishop          | 7<br>11am Prayer<br>12pm rehearsal<br>2pm PNDC<br>rehearsal |
|      | 8                  | 9      | 10      | 11        | 12                                | 13<br>Marriage Mini