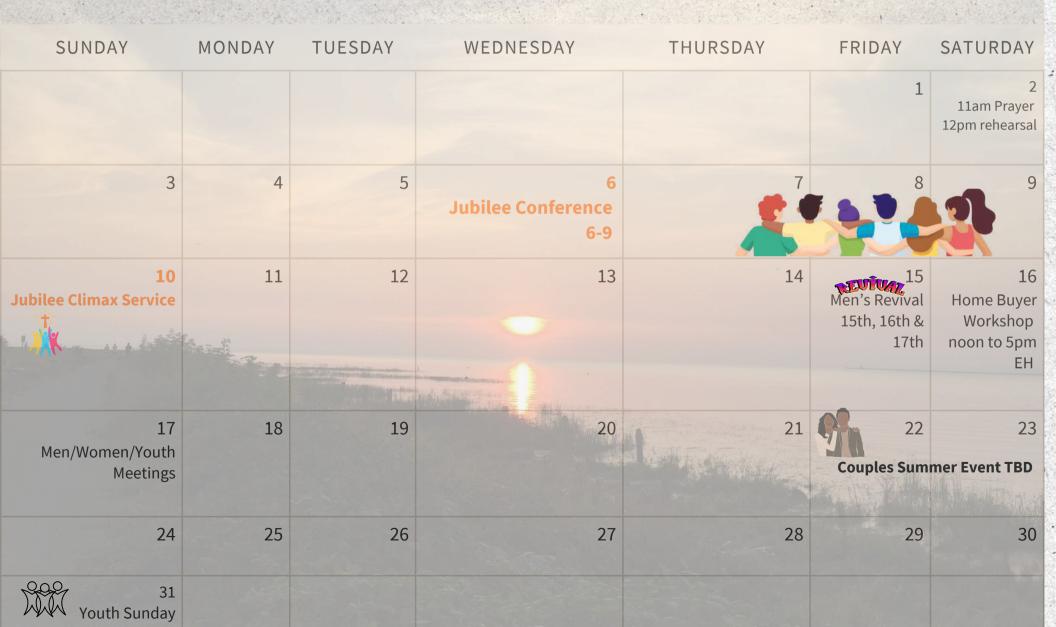

# JUNE 2025

|      | SUNDAY             | MONDAY | TUESDAY | WEDNESDAY | THURSDAY                          | FRIDAY                                                        | SATURDAY                                                    |
|------|--------------------|--------|---------|-----------|-----------------------------------|---------------------------------------------------------------|-------------------------------------------------------------|
|      | 1                  | 2      | 3       | 4         | 5                                 | 6<br>TBT Installation<br>Celebration Svc<br>- Bishop          | 7<br>11am Prayer<br>12pm rehearsal<br>2pm PNDC<br>rehearsal |
|      | 8                  | 9      | 10      | 11        | 12                                | 13<br>Marriage Ministry<br>Topic Night 7 to 9pm               | 14                                                          |
| の方法で | 15<br>Father's Day | 16     | 17      | 18        | 19<br>Juneteenth<br>Office Closed | 20<br>TBT Installation<br>Celebration Svc<br>- Bishop         | 21<br>TBT Youth<br>Outing                                   |
|      | 22<br>(UBM)        | 23     | 24      | 25        | 26                                | LEADERSHIP 27<br>LEADERSHIP &<br>Leadership<br>Meeting 7:30pm | 28                                                          |
|      | Youth Sunday       | 30     |         |           |                                   |                                                               |                                                             |